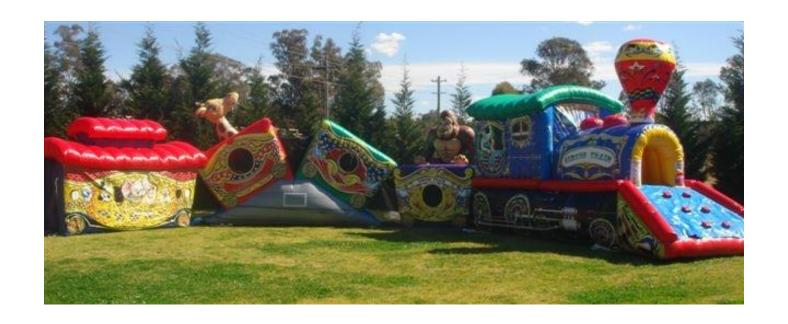

# CIRCUS TRAIN OBSTACLE

- CHILDREN ONLY
- MAXIMUM 130CMS
- Included in rides armband otherwise \$5 per ride