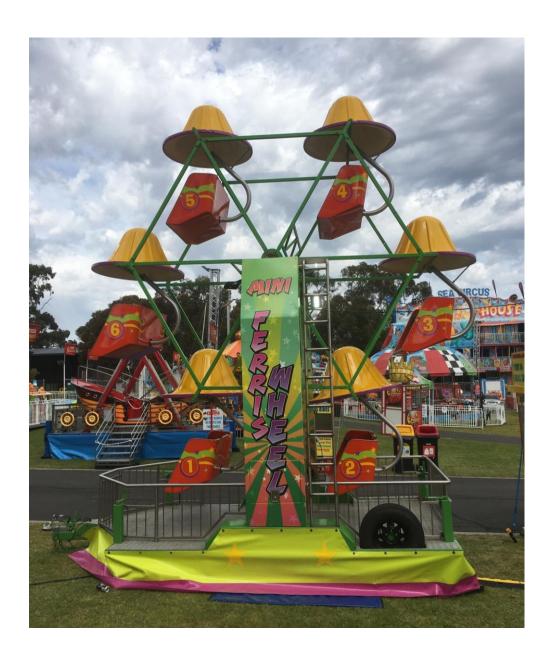

# MINI FERRIS WHEEL

- CHILDREN ONLY
- Maximum 120cms
- Included in rides armband otherwise\$5 per ride