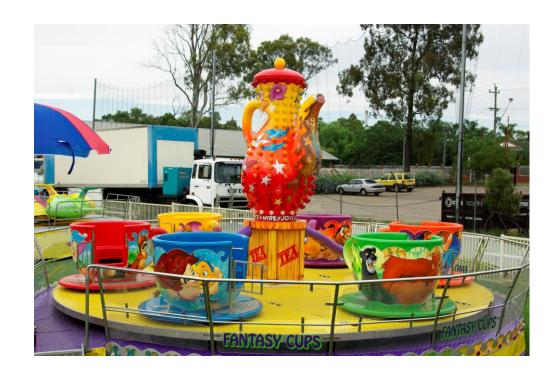

## FANTASY CUPS

- FAMILY RIDE
- Open to Adults and Children
- Included in rides armband otherwise\$5 per ride